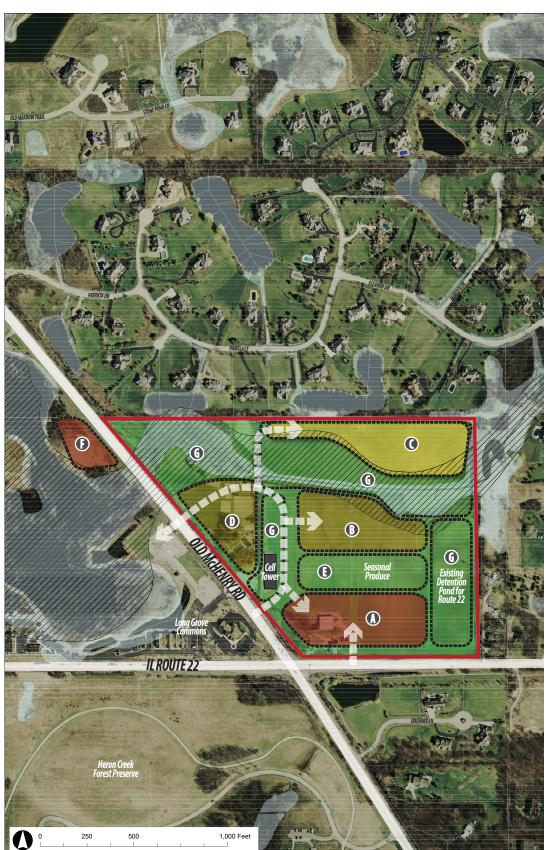

## Route 22/Old McHenry Road

- ♠ FARM-TO-MARKET COMMERCIAL NET ACREAGE: 4.6 ac FLOOR AREA: 40,000 sq ft GFA
- (B) CLUSTER SINGLE FAMILY RESIDENTIAL **NET ACREAGE:** 4.1 ac **UNITS:** 16 dwelling units
- RURAL SINGLE FAMILY RESIDENTIAL NET ACREAGE: 4.8 ac UNITS: 4 dwelling units
- (LUSTER SINGLE FAMILY RESIDENTIAL NET ACREAGE: 3.6 ac

15 dwelling units

SEASONAL PRODUCE NET ACREAGE: 3.3 ac

**UNITS:** 

- **(F)** COMMERCIAL NET ACREAGE: 1.0 ac FLOOR AREA: 9,000 sq ft GFA
- **G** ENVIRONMENTALLY SENSITIVE OPEN SPACE

The overall residential density shall be determined by applying 1.00 du/ac to the gross area of Subarea 2. The floor area ratio (FAR) applied for commercial and office is 0.20 and 0.25, respectively.